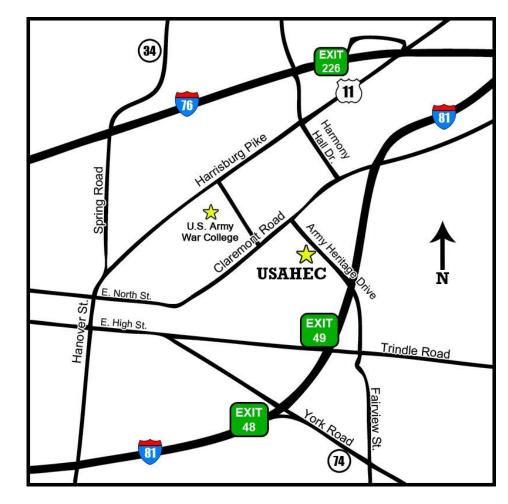

## DRIVING DIRECTIONS

U.S. ARMY HERITAGE AND EDUCATION CENTER

Address for GPS:

950 Soldiers Drive Carlisle, PA 17013

Carlisle, Pennsylvania, is at the intersection of three major road ways: Interstate 81, the Pennsylvania Turnpike (Interstate 76) and U.S. Rt. 11. Please see the following detailed driving instructions for routes from those thoroughfares to the USAHEC facility:

**FROM THE SOUTHWEST**: Drive North on Interstate 81 to Exit 48 (York Road). At the bottom of the ramp, turn right. Continue to second stoplight and turn left onto Fairview Street. Proceed to next stoplight and turn right onto Army Heritage Drive. Proceed straight through the next stop light (intersection of Trindle Road and Army Heritage Drive). You will cross over Interstate 81. USAHEC is located on the left hand side of the road. If you proceed to the railroad tracks, you have gone too far.

**FROM THE SOUTH AND SOUTHEAST**: Drive North on U.S. 15 to Dillsburg, PA. Go Northwest on PA 74 for approx 9.5 miles toward Carlisle. Just before Interstate 81, turn right at light onto Fairview Street. Proceed to next stoplight and turn right onto Army Heritage Drive. You will cross over Interstate 81. USAHEC is located on the left hand side of the road. If you proceed to the railroad tracks, you have gone too far.

**FROM THE NORTHEAST AND NORTH**: Go southwest on Interstate 81 to Exit 49. At the bottom of the ramp, turn left onto Trindle Road. At next stoplight, turn left onto Army Heritage Drive. You will cross over Interstate 81. USAHEC is located on the left hand side of the road. If you proceed to the railroad tracks, you have gone too far.

**FROM THE EAST OR WEST ON THE PA TURNPIKE**: From the PA Turnpike take Exit 226 to Rt. 11 South. Continue on Rt. 11 South to the second traffic light, where Sheetz is located. At this traffic light, turn left onto Harmony Hall Road. Take next right onto Claremont Road. Take first left onto Army Heritage Drive. Continue over the railroad tracks, USAHEC is located on the right hand side of the road. If you proceed to the stoplight, you have gone too far.